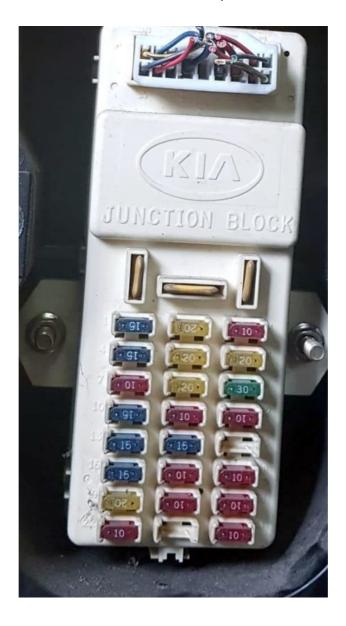

## Passenger compartment

It is located under the panel, on the left side, near the pillar behind the protective cover.

Photo for example

Diagram

| 1 | 9  | 17 |
|---|----|----|
| 2 | 10 | 18 |
| 3 | 11 | 19 |
| 4 | 12 | 20 |
| 5 | 13 | 21 |
| 6 | 14 | 22 |
| 7 | 15 | 23 |
| 8 | 16 | 24 |

## Designation

| 1  | 15A Heated windshield                                                                                                                                                      |
|----|----------------------------------------------------------------------------------------------------------------------------------------------------------------------------|
| 2  | 15A Alarm                                                                                                                                                                  |
| 3  | 10A Diagnostic connector (DLC)                                                                                                                                             |
| 4  | Reserve                                                                                                                                                                    |
| 5  | 15A Fog lights                                                                                                                                                             |
| 6  | 10A Interior lamp                                                                                                                                                          |
| 7  | 20A brake light                                                                                                                                                            |
| 8  | 10A Trip computer, brake lights, instrument cluster, air conditioning / heater blower motor (front), gearbox ECM, ECM, daytime lighting system, multifunction control unit |
| 9  | 20A Hatch                                                                                                                                                                  |
| 10 | 20A Auxiliary equipment connector (front)                                                                                                                                  |
| 11 | 20A Wipers and washers (front), headlight, air conditioning / heater blower motor (front), defroster                                                                       |
| 12 | 10A Rear window wiper / washer, sunroof, trip computer, multifunction control unit, air conditioning / heating system                                                      |
| 13 | 15A Transmission                                                                                                                                                           |
| 14 | Reserve                                                                                                                                                                    |
| 15 | 10A Direction indicators / hazard warning lights                                                                                                                           |
| 16 | Reserve                                                                                                                                                                    |
| 17 | 10A Starting system, electronic engine control module (ECM), electronic gearbox control unit (TCM)                                                                         |
| 20 | 20A Cigarette lighter                                                                                                                                                      |
| 19 | 30A Auxiliary power connector (rear)                                                                                                                                       |
| 20 | 10A Power door mirrors, cigarette lighter, accessory socket, clock, remote central locking system, audio system                                                            |

| 21 | Reserve                                                                                                              |
|----|----------------------------------------------------------------------------------------------------------------------|
| 22 | Reserve                                                                                                              |
| 23 | 10A SRS electronic control unit                                                                                      |
| 24 | 10A ECM, vehicle speed sensor, diagnostic connector, ABS system, instrument cluster, electronic gearbox control unit |

"

The fuse number 18, 20A, is responsible for the cigarette lighter.