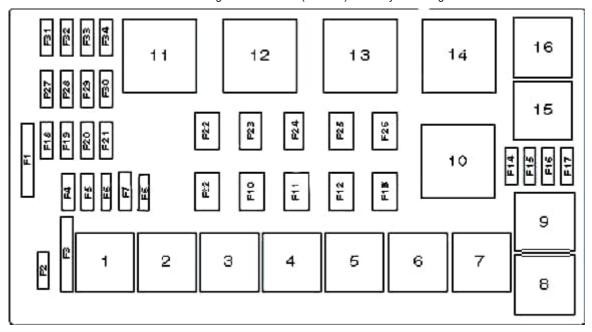

## Designation

| F1  | 120A Generator                                                              |
|-----|-----------------------------------------------------------------------------|
| F2  | 15A Buzzer                                                                  |
| F3  | 15A Audio system                                                            |
| F4  | 15A High beam headlights                                                    |
| F5  | 15A Low beam headlights                                                     |
| F6  | 15 / 25A Heated rear window                                                 |
| F7  | 10A Air conditioning / heater control unit, electronic gearbox control unit |
| F8  | 15A Rear fog lamp                                                           |
| F9  | 30A Starting system                                                         |
| F10 | 30A Anti lock brake system (ABS)                                            |
| F11 | 20A Air conditioning system                                                 |
| F12 | 30A Cooling fan motor                                                       |
| F13 | 30A Ignition switch                                                         |
| F14 | 30A Spare                                                                   |
| F15 | 20A Spare                                                                   |
| F16 | 15A Spare                                                                   |
| F17 | 10A Spare                                                                   |
| F18 | 30A Anti lock brake system (ABS)                                            |
| F19 | 10A Ignition switch illumination lamp                                       |

| ,   |                                                                                 |
|-----|---------------------------------------------------------------------------------|
| F20 | 10A License plate lamps, rear                                                   |
| F21 | 15A Fuel pump relay                                                             |
| F22 | 40A Cigarette lighter                                                           |
| F23 | 30A Air conditioning system (rear heater)                                       |
| F24 | 30A Heater blower motor relay (front)                                           |
| F25 | 40A Accessory power connector                                                   |
| F26 | 40A Power passenger seat                                                        |
| F27 | 10 / 15A Electronic Engine Control Module (ECM), Engine Control<br>System Relay |
| F28 | _                                                                               |
| F29 | 25A Electric lift glass, left                                                   |
| F30 | 25A Electric lift glass, right                                                  |
| F31 | 15A Electronic engine control unit                                              |
| F32 | 15A Electronic engine control unit                                              |
| F33 | 15A Electronic engine control unit                                              |
| F34 | 10A Control unit blower motor                                                   |
|     |                                                                                 |

#### **Relay assignment**

- 1. Heated rear window relay
- 2. Fog lamp relay
- 3. Tailgate relay
- 4. Headlamp high beam relay
- 5. Headlamp low beam relay
- 6. Horn relay
- 7. Fuel pump relay
- 8. Cooling Fan Motor Relay (Low Speed)
- 9. Air conditioner relay
- 10. Cooling Fan Motor Relay (High Speed)
- 11. Starter relay
- 12. Engine control relay
- 13. Heater blower motor relay (front)
- 14. Power window relay
- 15. A / C condenser fan motor relay