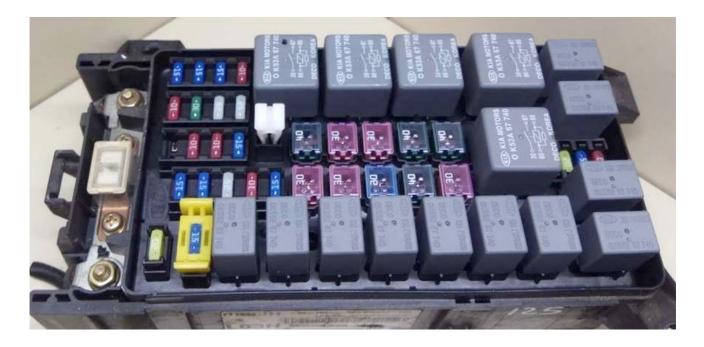

# **Engine compartment**

Located on the left side, next to the battery.

The photo

Diagram

## Designation

| F1  | 120A Generator                                                              |
|-----|-----------------------------------------------------------------------------|
| F2  | 15A Buzzer                                                                  |
| F3  | 15A Audio system                                                            |
| F4  | 15A High beam headlights                                                    |
| F5  | 15A Low beam headlights                                                     |
| F6  | 15 / 25A Heated rear window                                                 |
| F7  | 10A Air conditioning / heater control unit, electronic gearbox control unit |
| F8  | 15A Rear fog lamp                                                           |
| F9  | 30A Starting system                                                         |
| F10 | 30A Anti lock brake system (ABS)                                            |
| F11 | 20A Air conditioning system                                                 |
| F12 | 30A Cooling fan motor                                                       |
| F13 | 30A Ignition switch                                                         |
| F14 | 30A Spare                                                                   |
| F15 | 20A Spare                                                                   |
| F16 | 15A Spare                                                                   |
| F17 | 10A Spare                                                                   |
| F18 | 30A Anti lock brake system (ABS)                                            |
| F19 | 10A Ignition switch illumination lamp                                       |

| ,   |                                                                                 |
|-----|---------------------------------------------------------------------------------|
| F20 | 10A License plate lamps, rear                                                   |
| F21 | 15A Fuel pump relay                                                             |
| F22 | 40A Cigarette lighter                                                           |
| F23 | 30A Air conditioning system (rear heater)                                       |
| F24 | 30A Heater blower motor relay (front)                                           |
| F25 | 40A Accessory power connector                                                   |
| F26 | 40A Power passenger seat                                                        |
| F27 | 10 / 15A Electronic Engine Control Module (ECM), Engine Control<br>System Relay |
| F28 | _                                                                               |
| F29 | 25A Electric lift glass, left                                                   |
| F30 | 25A Electric lift glass, right                                                  |
| F31 | 15A Electronic engine control unit                                              |
| F32 | 15A Electronic engine control unit                                              |
| F33 | 15A Electronic engine control unit                                              |
| F34 | 10A Control unit blower motor                                                   |
|     |                                                                                 |

#### **Relay assignment**

- 1. Heated rear window relay
- 2. Fog lamp relay
- 3. Tailgate relay
- 4. Headlamp high beam relay
- 5. Headlamp low beam relay
- 6. Horn relay
- 7. Fuel pump relay
- 8. Cooling Fan Motor Relay (Low Speed)
- 9. Air conditioner relay
- 10. Cooling Fan Motor Relay (High Speed)
- 11. Starter relay
- 12. Engine control relay
- 13. Heater blower motor relay (front)
- 14. Power window relay
- 15. A / C condenser fan motor relay